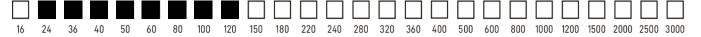

# **PS999**

| Grain type       | Ceramic          |
|------------------|------------------|
| Backing          | XY-wt Polyester  |
| Color            | Deep Red         |
| Coating          | Close Coat       |
| Bonding          | Resin over resin |
| Jumbo roll width | 1380mm           |



# **Applications**





Stainless Steel Heavy Metal

And Nickel Alloyed / Carbon Steel

## **Features**





Anti-Burning Close Coat

And Dry Sanding



**Product form** 



Narrow Belt

Flap Disc

Jumbo Roll

### **Grit Sizes**





## **Benefits**

- Supersized coating with active filler
- Adequate for low contact pressure sanding
- Good stretch resistant
- Deburring forged and die cast metals
- Dry sanding only
- Heavy Deburring / Stainless Steel (SUS 400,300) / Air Jet Blade / Heat Sensitive Alloy / Low Carbon Carbon Steel / Hammer Head / Nickel and stainless Steel plate and roll / Nickel Alloy Turbine Blade Blade