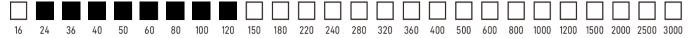

# **PS994**

| Grain type       | Ceramic          |
|------------------|------------------|
| Backing          | XY-wt Polyester  |
| Color            | Yellow           |
| Coating          | Close Coat       |
| Bonding          | Resin over resin |
| Jumbo roll width | 1380mm           |
|                  |                  |



# **Applications**





And Nickel Alloyed / Carbon Steel

### **Features**





Anti-Burning Close Coat

## **Product form**







And Dry Sanding

#### **Grit Sizes**





### **Benefits**

- Supersized coating with active filler prevents burning
- Adequate for low contact pressure sanding
- Good stretch resistant
- Deburring forged and die cast metals
- Dry sanding
- Heavy Deburring / Stainless Steel (SUS 400,300) / Air Jet Blade / Heat Sensitive Alloy / Low Carbon Carbon Steel / Hammer Head / Nickel and stainless Steel plate and roll / Nickel Alloy Turbine Blade Blade