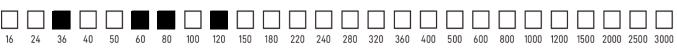

# **BORA9** (VS990)

| Grain type       | Ceramic          |
|------------------|------------------|
| Backing          | Fiber (0.80mm)   |
| Color            | Purple           |
| Coating          | Close Coat       |
| Bonding          | Resin over resin |
| Jumbo roll width | 1350mm           |

Features

Anti-Burning

Close Coat







Heavy Metal

And Carbon Steel

# Welding

Alloyed Steel

## **Grit Sizes**



: Available on demand only (Not regularly produced)

## **Benefits**

- Supersized coating with active filler prevents burning
- **High Grinding Performance**
- Good for welding works
- Deburring forged metal
- Edge Grinding and Surface sanding
- High Temperature Material / Carbon Steel / Forging Steel / Ferrous Metal